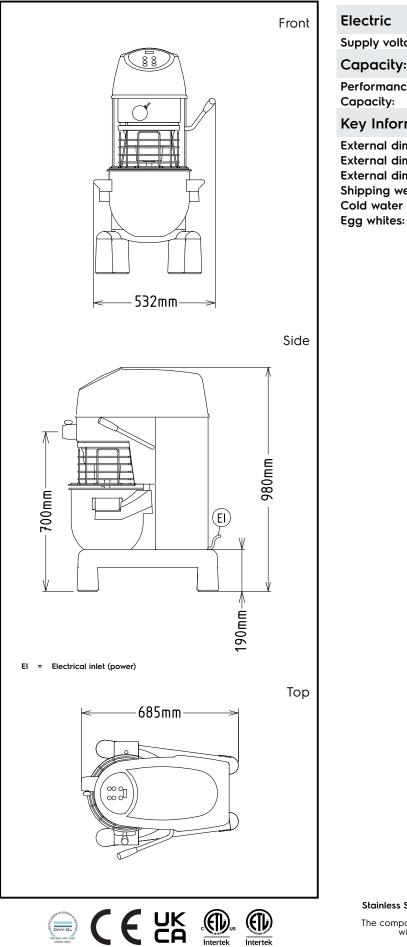

## Planetary Mixers Stainless Steel Planetary Mixer, 20 It. -Table Model - Electronic with Hub

| Electric                          |                          |
|-----------------------------------|--------------------------|
| Supply voltage:                   | 200-240 V/1N ph/50/60 Hz |
| Capacity:                         |                          |
| Performance (up to):<br>Capacity: | 6 kg/Cycle<br>20 litres  |
| Key Information:                  |                          |
| External dimensions, Width:       | 521 mm                   |
| External dimensions, Depth:       | 685 mm                   |
| External dimensions, Height:      | 980 mm                   |
| Shipping weight:                  | 87 kg                    |
| Cold water paste:                 | 6 kg with Spiral hook    |