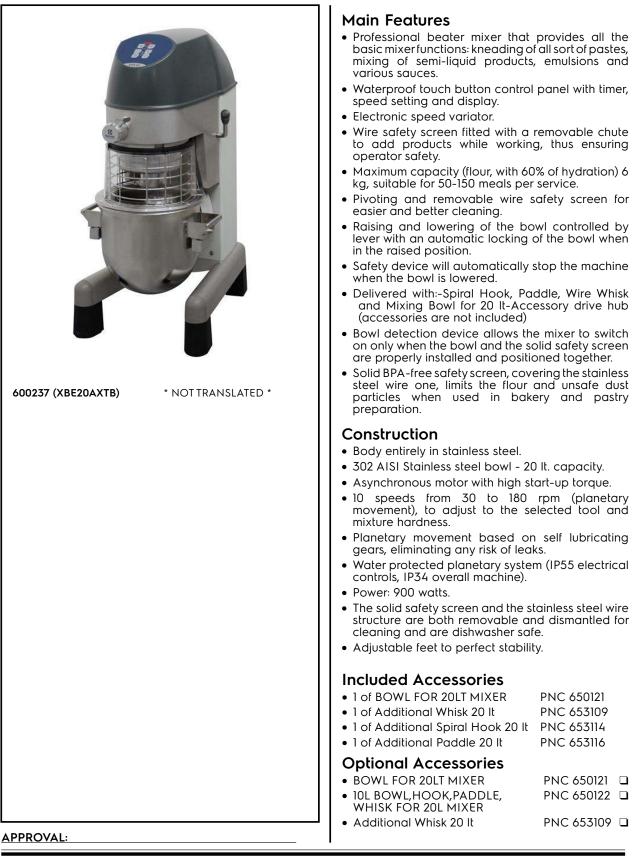

Planetary Mixers Stainless Steel Planetary Mixer, 20 It. - Table Model - Electronic with Hub

Experience the Excellence www.electroluxprofessional.com

professional@electrolux.com

| TEM #   |
|---------|
| MODEL # |
| NAME #  |
| SIS #   |
| AIA #   |
|         |